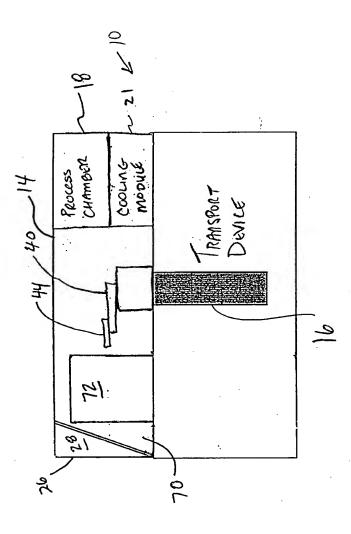

WAFER TRANSPORT SYSTEM AND METHOD YOO DOCKET NO. M-11439 US

1/5

5

FIG IB

TOGTHO EROBERCO

" Jayoff

WAFER TRANSPORT SYSTEM AND METHOD YOO DOCKET NO. M-11439 US 4/5 50 1 ALIGN WAFER Container WITH 52 Processing System Extend TRUNSport Device into 54 Contriner and Remore WATERS Place Waters 56 INTO LEADLOCK ARE AND No. WAFERS 58 LOADED Z 64. Return writing lyes 10 Remove WAFER From Containen 60 LOUDIOCK UND PLACE THEWARDIN PRICESS FIG. 4 Renare worker Erlan 62-Pweess Charber and place it into tooling module